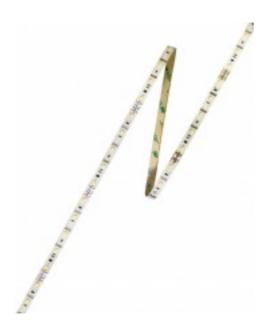

# LINEARlight FLEX ADVANCED

Flexible LED strips

- Cove lighting
- Signage
- Advertising and lettering

## **Product features**

- $\boldsymbol{\cdot}$  Flexible and cuttable LED strip
- Module efficacy: up to 88 lm/W
- Dimmable
- Fine White