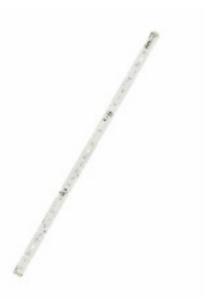

# **LINEARlight Colormix**

## Colored rigid LED modules

- Restaurants
- Architainment
- Shops
- Mood lighting and wallwashing (LR18CP)
- Effect lighting (LR28CA)
- Background lighting (LR18CE)

#### **Product features**

- Metal core board equipped with 18 LEDs (LR18CP, LR18CE) or 28 LEDs (LR28CA)
- Multichip RGB LEDs (LR28CA, LR18CE)
- With individual R-G-B LEDs (LR18CP)
- Integrated SMD plug connector (male/female) on both sides of the PCB