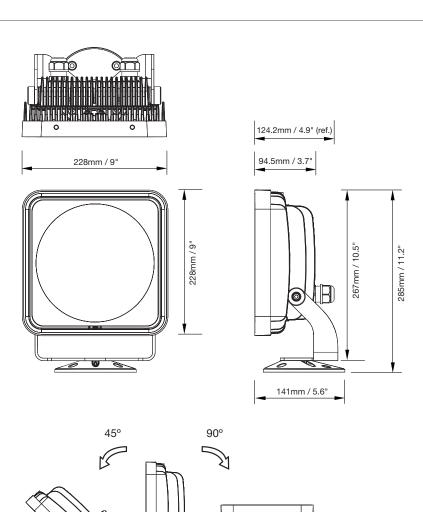

## TECHNICAL SPECIFICATIONS

|                        | RGB                               | WHITE                             | DYNAMIC WHITE                     |
|------------------------|-----------------------------------|-----------------------------------|-----------------------------------|
| COLOR:                 | RGB                               | 3000K,4000K,6500K                 | 2700K - 6500K                     |
| LUMINOUS FLUX:         | 1340 lm                           | 2631 to 3629 lm (30°)             | 2526 lm                           |
| EFFICACY:              | 26 lm/W                           | 67 to 92 lm/W                     | 49 lm/W                           |
| INPUT VOLTAGE:         | 120/230/277 V AC                  | 120/230/277 V AC                  | 120/230/277 V AC                  |
| POWER CONSUMPTION:     | MAX. 52W                          | MAX. 44W                          | MAX. 52W                          |
| OPERATING TEMPERATURE: | -30°C to +50°C<br>-22°F to +122°F | -30°C to +50°C<br>-22°F to +122°F | -30°C to +50°C<br>-22°F to +122°F |
| POWER FACTOR:          | ≥ 0.9                             | ≥ 0.9                             | ≥ 0.9                             |
| CONTROL:               | DMX512                            | Phase-cut dimmable                | DMX512                            |