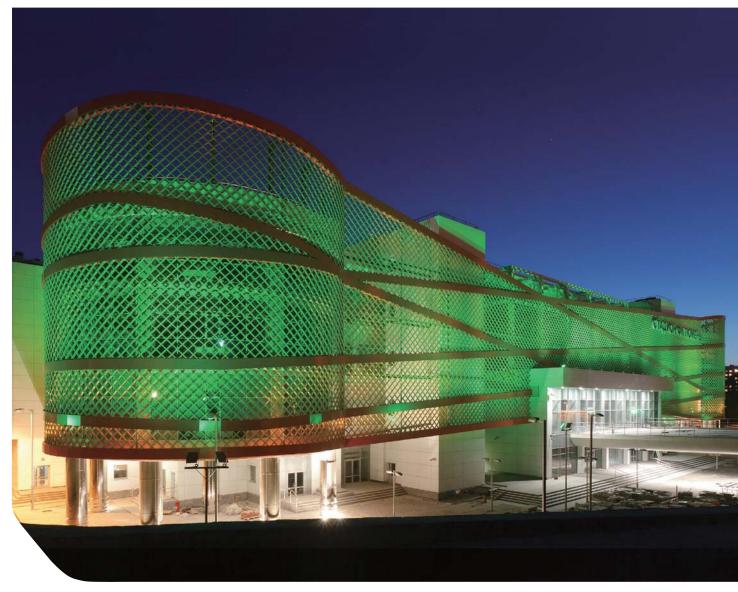

## Washer Allegro AC XB

Simple, compact, high efficacy exterior illumination.

Washer Allegro AC XB is a high output, energy efficient, compact lighting solution for outdoor environments. Powered directly with AC line voltage, Washer Allegro AC XB is ideal for many types of exterior architectural, retail, and hospitality applications. Equipped with flicker-free phase-cut dimming capabilities\*, and a broad range of colors including RGB,

White (three CCT options), and Dynamic White with various beam spreads, Washer Allegro AC XB is suitable for a wide range of flood, direct and indirect illumination.

FLEXIBILITY Extremely efficient RGB LEDs are capable of producing nearly any imaginable illumination scenario, while the Dynamic White option lends sophisticated ambiance to various outdoor environments. Equipped with adjustable bracket allows flexible beam aiming. Various beam spread options allow gentle illumination or focused grazing.

SIMPLICITY AC Line voltage eliminates the need for external power supplies and enables a daisy-chain topology for easy installation.

INNOVATION Compact design with superior brightness of 1340 lumens (RGB) and 2631 to 3629 lumens (3000K to 6500K); and high efficacy of 26 lm/W (RGB) and 67 to 92 lm/W (3000K to 6500K).