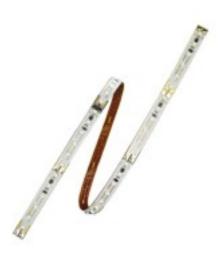

# LINEARlight FLEX ShortPitch

### Flexible LED strips

- Edge coupling
- Small coving
- Path lighting
- Contour accent lighting
- Signage
- · Advertising and lettering

#### **Product features**

- Flexible LED strip
- $\bullet$  Luminous flux: up to 840 lm/m
- Module efficacy: up to 88 lm/W
- Salt mist proof